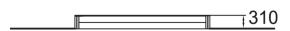

| User age                      | 1+            |
|-------------------------------|---------------|
| Number of users               | 14            |
| Product length, mm            | 3290          |
| Product width, mm             | 2490          |
| Product height, mm            | 310           |
| Falling space, m <sup>2</sup> | 32.6          |
| Height required, mm           | 2110          |
| Max. free fall height, mm     | 310           |
| Safety info                   | EN 1176-1 TÜV |
| Installation time (for 1), H  | 2             |
| Foundation options            | Deep mounting |
|                               |               |