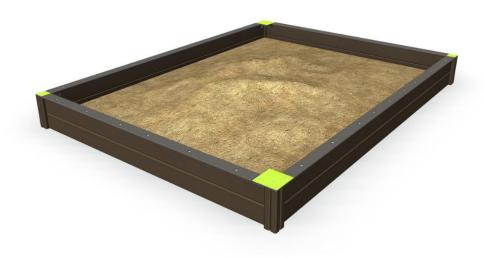

## Sandbox

A wooden sandbox with clean lines, 2,490 mm x 3,290 mm in size. With its wide side walls, topped with HPL paneling, this sandbox offers children an opportunity to test their balance, as well as providing a comfortable seat for adults. The opposite corners of the sandbox are equipped with effect coloured HPL plates for seating or sand cakes. The HPL paneling is durable against wear and different weather conditions, and it is easy to wipe clean from sand and water. The sandbox offers children a good opportunity to use their imagination and improve their three-dimensional perception.