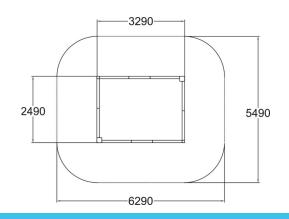

## Sandbox

A wooden sandbox with clean lines, 2,490 mm x 3,290 mm in size. With its wide side walls, topped with HPL paneling, this sandbox offers children an opportunity to test their balance, as well as providing a comfortable seat for adults. The opposite corners of the sandbox are equipped with effect coloured HPL plates for seating or sand cakes. The HPL paneling is durable against wear and different weather conditions, and it is easy to wipe clean from sand and water. The sandbox offers children a good opportunity to use their imagination and improve their three-dimensional perception.

| User age                      | 1+            |
|-------------------------------|---------------|
| Number of users               | 14            |
| Product length, mm            | 3290          |
| Product width, mm             | 2490          |
| Product height, mm            | 310           |
| Falling space, m <sup>2</sup> | 32.6          |
| Height required, mm           | 2110          |
| Max. free fall height, mm     | 310           |
| Safety info                   | EN 1176-1 TÜV |
| Installation time (for 1), H  | 2             |
| Foundation options            | Deep mounting |
|                               |               |