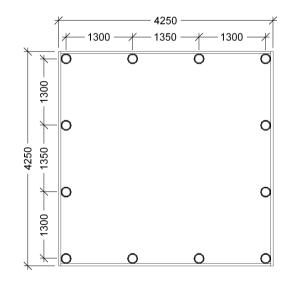

Afsætningsplan

| Parts list |          |                    |  |  |
|------------|----------|--------------------|--|--|
| POS        | PART. NO | NAME/DIMENSION     |  |  |
| 1          | LE 16185 | 5x60mm Countersunk |  |  |
| 2          | LE 16192 | 5x80mm Countersunk |  |  |