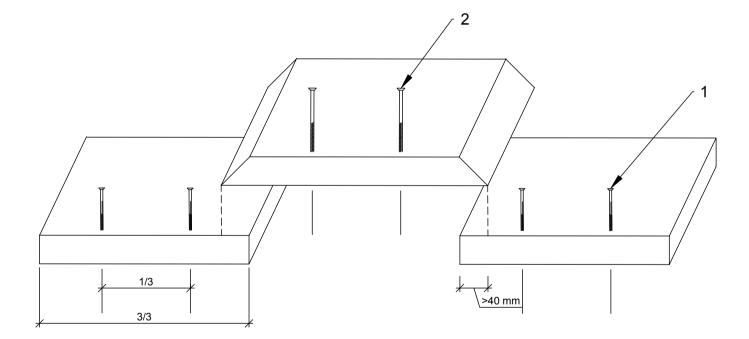

Afsætningsplan

| Parts list |          |                    |  |  |
|------------|----------|--------------------|--|--|
| POS        | PART. NO | NAME/DIMENSION     |  |  |
| 1          | LE 16185 | 5x60mm Countersunk |  |  |
| 2          | LE 16192 | 5x80mm Countersunk |  |  |