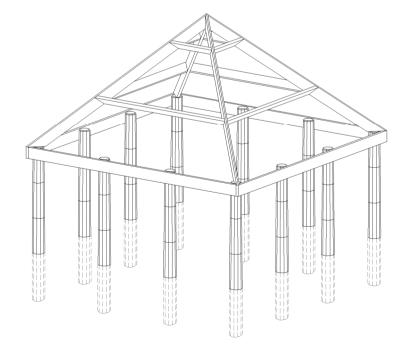

- 1: Stolper og remme placeres i terræn efter angivelse på hovedtegningen og nedenstående afsætningsplan.
- 2: Remmene fastgøres til stolperne med 120 mm skruer, 3 stk. i hver stolpe.
- 3: Gratspærene samles og monteres diagonalt på remmene. Start med de længste grater først.
- 4: Graterne fastgøres til remme / hjørnestolper med vinkelbeslag, 2 stk. ved hver fod.
- Stikspærene monteres og fastgøres til graterne med 120 mm skruer, 2 stk. i hver ende. Start med de længste stikspær først.
- 6: Tagbrædder fastgøres til konstruktionen med 70 mm skruer. I hjørnerne skrues brædderne fast med 70 mm skruer.
- 7: Gratsamlinger afdækkes med smigskårne brædder, fastgøres med 70 mm skruer.